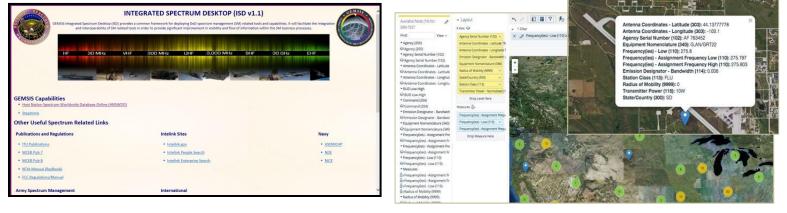

#### **Integrated Spectrum Desktop (ISD)**

ISD provides a "common desktop" for accessing webbased spectrum management capabilities. Facilitates the integration and interoperability of the spectrum tools. Provides web links to various sites and capabilities used to support the spectrum community.

The ISD facilitates the integration of web-based capabilities within GEMSIS and provides a single web site to access those capabilities. Single sign on will be provided for GEMSIS capabilities. Widget based tools will be available to support users.