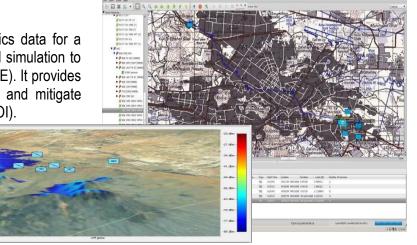

# Coalition Joint Spectrum Management Planning Tool (CJSMPT)

CJSMPT collects Unit, Platform, and Equipment characteristics data for a specific mission or exercise that can be used for analysis and simulation to more effectively manage the electromagnetic environment (EME). It provides spectrum managers with an enhanced capability to identify and mitigate potential electromagnetic interference in an Area of Interest (AOI).