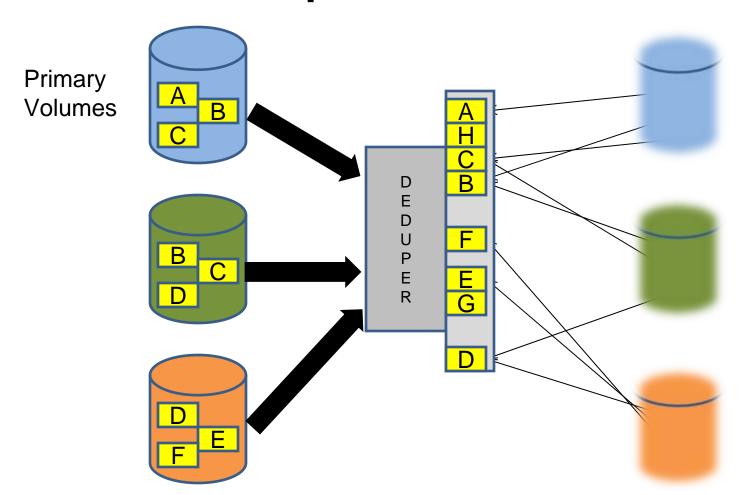

- "Behind the Gate" Facilities
- Military Police
- Regulatory Compliance
  - SAS 70
  - DoD IG
  - NSA

#### Facility Measures

- Conditioned/Redundant Power Feeds
- A/C
- Floor Space

#### - Networks

- Circuits
- Secure, Reliable & Monitored Network
- 24x7x365 Support

#### - Service Level Agreements

#### Help Desk

- Customer Service Agents
- Engineers On-call



# Trend of Basic Storage Rate





### Virtualization

- Separates physical disk capacity from logical disk capacity
- Faster provisioning
- Keeps costs down by minimizing the amount of physical disk required





### Tiered Storage

Today –Arrays with FC, SAS, and SATA disks. Manual positioning of data.

Tomorrow – *Solid state*, FC, SAS and SATA. Automatic positioning of data based on activity.





### Data Deduplication



Backups



## Storage Resource Management

- Improved automate storage billing process
- Improved management of storage resources
- Improved metrics









### Questions

### **Contact Information**

Bruce Burgess 303-224-1667 bruce.burgess@csd.disa.mil