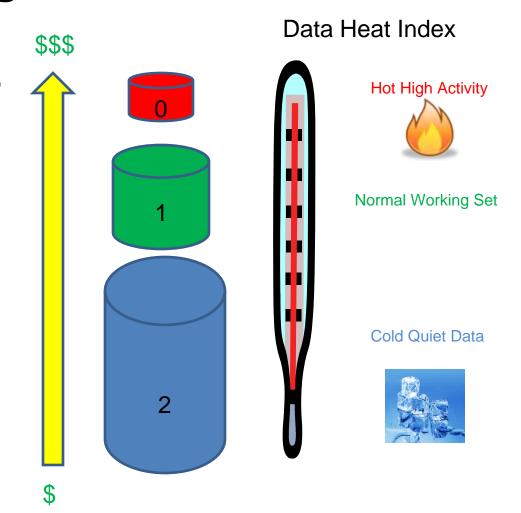

### Tiered Storage

Today –Arrays with FC, SAS, and SATA disks. Manual positioning of data.

Tomorrow – *Solid state*, FC, SAS and SATA. Automatic positioning of data based on activity.