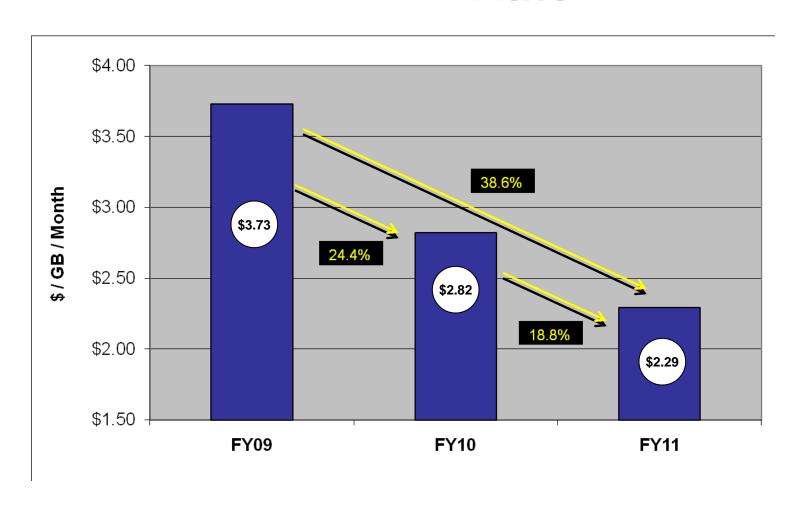

s

#### Software

- SOE Products & other storage resource products
- Hardware-specific related products

#### Labor

- Storage Administration
- OST support

#### Back-up Services

- Standard weekly backups (1 copy onsite, 1 copy offsite, retain 5 weeks)
- Incremental daily backups (retain 2 weeks on site)

#### **Indirect Costs**

#### Data Center Services

#### - Security

- Info Assurance/STIG
- "Behind the Gate" Facilities
- Military Police
- Regulatory Compliance
  - SAS 70
  - DoD IG
  - NSA

#### Facility Measures

- Conditioned/Redundant Power Feeds
- A/C
- Floor Space

#### - Networks

- Circuits
- Secure, Reliable & Monitored Network
- 24x7x365 Support

#### - Service Level Agreements

#### Help Desk

- Customer Service Agents
- Engineers On-call



# Trend of Basic Storage Rate





### Virtualization

- Separates physical disk capacity from logical disk capacity
- Faster provisioning
- Keeps costs down by minimizing the amount of physical disk required





### Tiered Storage

Today –Arrays with FC, SAS, and SATA disks. Manual positioning of data.

Tomorrow – *Solid state*, FC, SAS and SATA. Automatic positioning of data based on activity.





### Data Deduplication



Backups



## Storage Resource Management

- Improved automate storage billing process
- Improved management of storage resources
- Improved metrics









### Questions

### **Contact Information**

Bruce Burgess 303-224-1667 bruce.burgess@csd.disa.mil