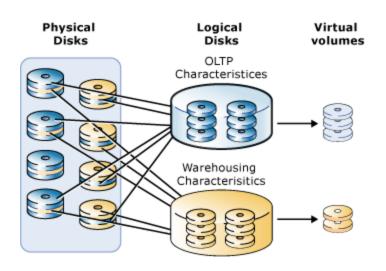

### Virtualization

- Separates physical disk capacity from logical disk capacity
- Faster provisioning
- Keeps costs down by minimizing the amount of physical disk required