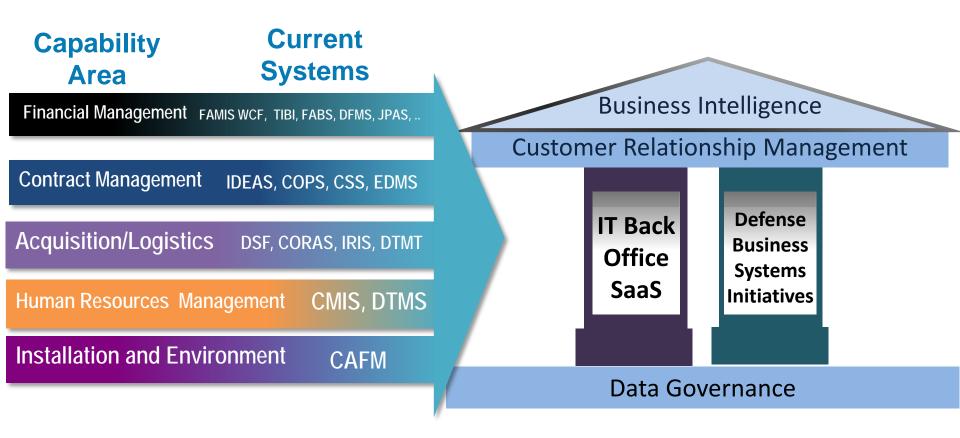

### **IT Service Provider Business System Challenge**

- Interoperability through standardized configurations based on policies, best-practices and frameworks (e.g. ITIL/DESMF)
- Streamline delivery of new lines of service
- Rapidly eliminate legacy systems and reduce the number of interfaces
- Improve data management
- Consistent look and feel across capabilities
- Modern functionality
  - Business Intelligence
  - Customer Relationship Management (CRM)
  - Responsive Design (mobile ready)
- Alignment with CMO Business Enterprise Architecture