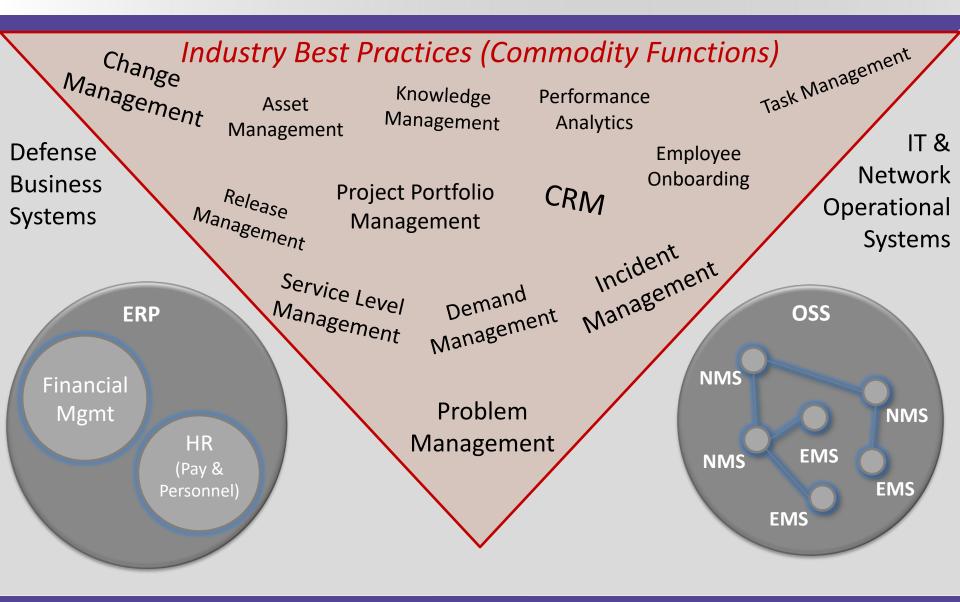

#### **DISA Business Systems Portfolio**

- Improve business agility
- Reduce operating costs
- Adopt industry best practice
- Modernize business processes
- Simplify business system landscape
- Improve data transparency and consistency
- Leverage Defense Business Systems initiatives across DoD components

### **IT Service Provider Business System Challenge**

- Interoperability through standardized configurations based on policies, best-practices and frameworks (e.g. ITIL/DESMF)
- Streamline delivery of new lines of service
- Rapidly eliminate legacy systems and reduce the number of interfaces
- Improve data management
- Consistent look and feel across capabilities
- Modern functionality
  - Business Intelligence
  - Customer Relationship Management (CRM)
  - Responsive Design (mobile ready)
- Alignment with CMO Business Enterprise Architecture