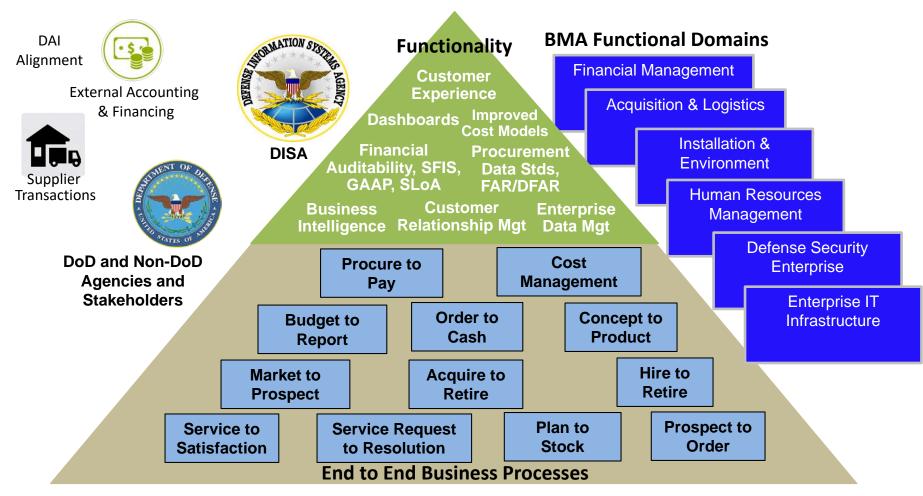

### **IT Service Provider Business System Challenge**

- Interoperability through standardized configurations based on policies, best-practices and frameworks (e.g. ITIL/DESMF)
- Streamline delivery of new lines of service
- Rapidly eliminate legacy systems and reduce the number of interfaces
- Improve data management
- Consistent look and feel across capabilities
- Modern functionality
  - Business Intelligence
  - Customer Relationship Management (CRM)
  - Responsive Design (mobile ready)
- Alignment with CMO Business Enterprise Architecture